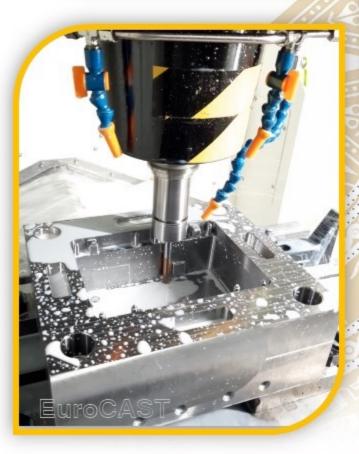

## FACILITY & EQUIPMENTS

# INVESTMENT CASTING & METAL CASTING CAPACITY: 300 TON/YR HIGH PRICISION CNC MACHINING MACHINES

| PHOTOS | EQUIPMENT                     | PHOTOS                                   | EQUIPMENT                               |
|--------|-------------------------------|------------------------------------------|-----------------------------------------|
|        | WAX<br>INJECTION<br>MACHINE   |                                          | SHELL DRYING<br>LINE                    |
|        | SLURRY<br>MIXING<br>MACHINE   |                                          | SAND<br>FLOATING<br>MACHINE             |
|        | WAX<br>REMOVING<br>MACHINE    |                                          | WAX RECYCLE<br>SYSTEM                   |
|        | SHELL FIRING<br>FURNACE       | S ALL ALL ALL ALL ALL ALL ALL ALL ALL AL | HIGH<br>FREQUENCY<br>MELTING<br>FURNACE |
|        | SHOT<br>BLASTING<br>MACHINE   |                                          | POLISHING<br>MACHINE                    |
|        | SHELL<br>KNOCK OUT<br>MACHINE |                                          | BELT<br>GRINDING<br>MACHINE             |