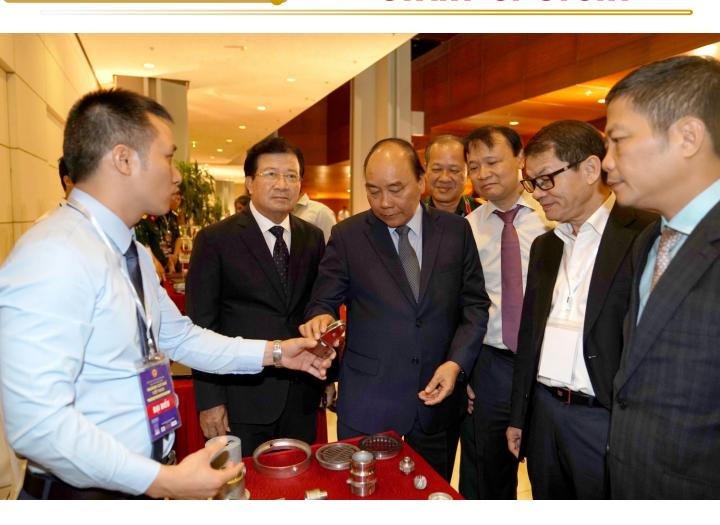

EuroCAST JSC is one of prominent companies in supporting industry in Vietnam. EuroCAST was great honor to welcome visiting of Former Prime Minister Nguyen Xuan Phuc - The President of Vietnam, Deputy Prime Minister Trinh Dinh Dung, and respective government officials in 2019.